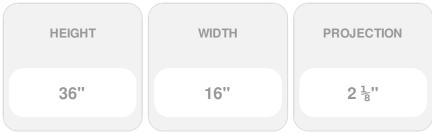

## 16"W x 36"H x 2 1/8"P, Cathedral Gable Vent Louver, Non-Functional, Visual Damage

- Manufactured out of Urethane
- An easy way to enhance the look of your home
- Fully primed and ready for paint
- Can withstand temperatures of up to 140°F
- Lightweight and easy to install
- Impervious to moisture and rot
- This product qualifies for our Lowest Price Guarantee
- Order now and get our 30 day Price Protection