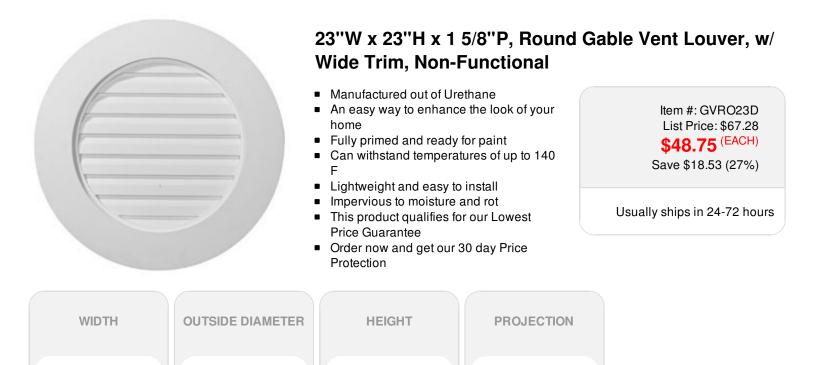

## DESCRIPTION

Urethane Gable Vents shine when it comes to looking like a real wood product without all the maintenance that can come with wood. They are moulded from beautiful designs, like wood products, and come to you factory primed and ready for your paint. The functional option will offer better airflow, however, urethane vents offer the least amount of airflow. Highly recommended for decorative applications.