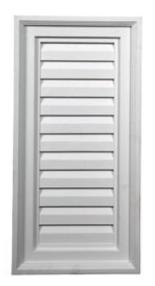

## 12"W x 24"H x 1 1/4"P, Vertical Gable Vent Louver, Non-Functional

- Manufactured out of Urethane
- An easy way to enhance the look of your home
- Fully primed and ready for paint
- Can withstand temperatures of up to 140
- Lightweight and easy to install
- Impervious to moisture and rot
- This product qualifies for our Lowest Price Guarantee
- Order now and get our 30 day Price Protection