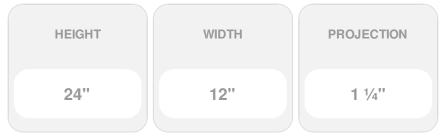

## 12"W x 24"H x 1 1/4"P, Vertical Gable Vent Louver, Non-Functional

- Manufactured out of Urethane
- An easy way to enhance the look of your home
- Fully primed and ready for paint
- Can withstand temperatures of up to 140
- Lightweight and easy to install
- Impervious to moisture and rot
- This product qualifies for our Lowest Price Guarantee
- Order now and get our 30 day Price Protection