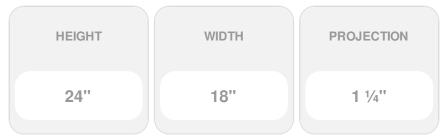

## 18"W x 24"H x 1 1/4"P, Vertical Gable Vent Louver, Non-Functional

- Manufactured out of Urethane
- An easy way to enhance the look of your home
- Fully primed and ready for paint
- Can withstand temperatures of up to 140
- Lightweight and easy to install
- Impervious to moisture and rot
- This product qualifies for our Lowest Price Guarantee
- Order now and get our 30 day Price Protection