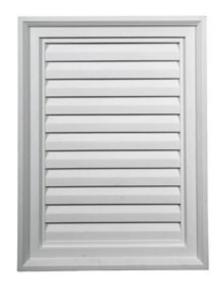

## 18"W x 24"H x 1 1/4"P, Vertical Gable Vent Louver, Non-Functional

- Manufactured out of Urethane
- An easy way to enhance the look of your home
- Fully primed and ready for paint
- Can withstand temperatures of up to 140
- Lightweight and easy to install
- Impervious to moisture and rot
- This product qualifies for our Lowest Price Guarantee
- Order now and get our 30 day Price Protection

## **DESCRIPTION**

Urethane Gable Vents shine when it comes to looking like a real wood product without all the maintenance that can come with wood. They are moulded from beautiful designs, like wood products, and come to you factory primed and ready for your paint. The functional option will offer better airflow, however, urethane vents offer the least amount of airflow. Highly recommended for decorative applications.