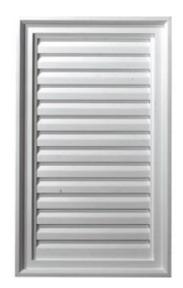

## 18"W x 30"H x 1 1/8"P, Vertical Gable Vent Louver, Non-Functional

- Manufactured out of Urethane
- An easy way to enhance the look of your home
- Fully primed and ready for paint
- Can withstand temperatures of up to 140
- Lightweight and easy to install
- Impervious to moisture and rot
- This product qualifies for our Lowest Price Guarantee
- Order now and get our 30 day Price Protection

## **DESCRIPTION**

Urethane Gable Vents shine when it comes to looking like a real wood product without all the maintenance that can come with wood. They are moulded from beautiful designs, like wood products, and come to you factory primed and ready for your paint. The functional option will offer better airflow, however, urethane vents offer the least amount of airflow. Highly recommended for decorative applications.