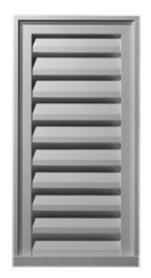

## 18"W x 36"H x 1 1/8"P, Vertical Gable Vent Louver, Non-Functional

- Manufactured out of Urethane
- An easy way to enhance the look of your home
- Fully primed and ready for paint
- Can withstand temperatures of up to 140
- Lightweight and easy to install
- Impervious to moisture and rot
- This product qualifies for our Lowest Price Guarantee
- Order now and get our 30 day Price Protection