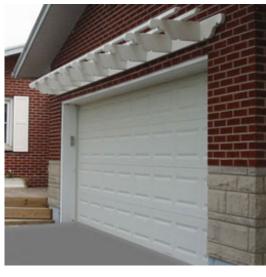

## 240"W x 28"D x 9 1/8"H Trellis

- Easy to assemble and install, usually in just a few hours.
- All Hardware Included
- Lightweight and Very Strong
- Low or No Maintenance
- Custom Colors Available
- This product qualifies for our Lowest Price Guarantee
- Order now and get our 30 day Price Protection

FREE Shipping! Usually ships in 5-6 weeks

| WIDTH | DEPTH | HEIGHT                          |
|-------|-------|---------------------------------|
| 240'' | 28"   | 9 <sup>1</sup> / <sub>8</sub> " |