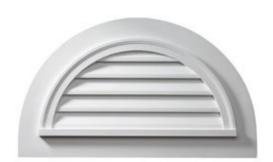

## 43"W x 25"H x 2"P Half-Round Louver w/ Trim Attached, Non-Functional

- Manufactured out of Urethane
- An easy way to enhance the look of your home
- Fully primed and ready for paint
- Can withstand temperatures of up to 140°F
- Lightweight and easy to install
- Urethane expertly withstands water and natural elements
- This product qualifies for our Lowest Price Guarantee
- Order now and get our 30 day Price Protection