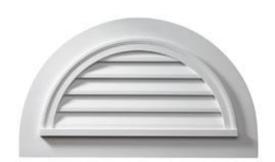

## 47"W x 29"H x 2"P Half-Round Louver w/ Trim Attached, Non-Functional

- Manufactured out of Urethane
- An easy way to enhance the look of your home
- Fully primed and ready for paint
- Can withstand temperatures of up to 140°F
- Lightweight and easy to install
- Urethane expertly withstands water and natural elements
- This product qualifies for our Lowest Price Guarantee
- Order now and get our 30 day Price Protection