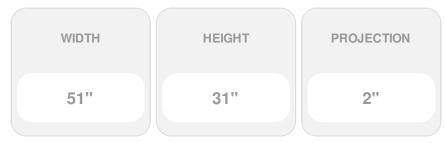

## 51"W x 31"H Half Round Louver with 6F Trim Attached, Non-Functional

- Manufactured out of Urethane
- An easy way to enhance the look of your home
- Fully primed and ready for paint
- Can withstand temperatures of up to 140°F
- Lightweight and easy to install
- Urethane expertly withstands water and natural elements
- This product qualifies for our Lowest Price Guarantee
- Order now and get our 30 day Price Protection