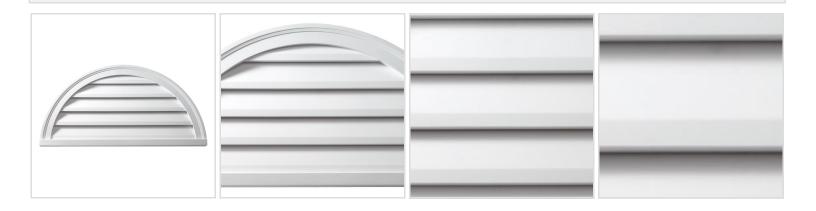

## 48"W x 24"H x 2"P Brick Mould Style Half-Round Louver, Non-Functional

- Manufactured out of Urethane
- An easy way to enhance the look of your home
- Fully primed and ready for paint
- Can withstand temperatures of up to 140°F
- Lightweight and easy to install
- Urethane expertly withstands water and natural elements
- This product qualifies for our Lowest Price Guarantee
- Order now and get our 30 day Price Protection

## **MORE IMAGES**