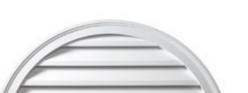

## 48"W x 24"H x 2"P Brick Mould Style Half-Round Louver, Non-Functional

- Manufactured out of Urethane
- An easy way to enhance the look of your home
- Fully primed and ready for paint
- Can withstand temperatures of up to 140°F
- Lightweight and easy to install
- Urethane expertly withstands water and natural elements
- This product qualifies for our Lowest Price Guarantee
- Order now and get our 30 day Price Protection