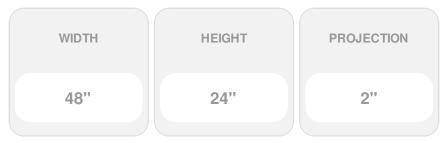

Item #: HRLV48X24 List Price: \$136.70 \$99.06 (EACH) Save \$37.64 (27%)

σανο φονιοι (Σενο)

Usually ships in 5-7 business days