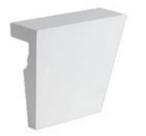

## 8 1/2"W x 6 1/2"H x 2 3/8"P Flat Keystone (for use with MLD226)

- Will not crack, warp, or split
- Protected from natural elements
- Outlasts resin, plastics, wood and aluminum products
- Lifetime Warranty
- Lightweight and easy to install
- This product qualifies for our Lowest Price Guarantee
- Order now and get our 30 day Price Protection

Item #: K226M List Price: \$22.34 **\$16.19** <sup>(EACH)</sup> Save \$6.15 (27%)

Usually ships in 4-5 weeks

| WIDTH   | HEIGHT | PROJECTION                      |
|---------|--------|---------------------------------|
| 8 1⁄2'' | 6 ½"   | 2 <sup>3</sup> / <sub>8</sub> " |