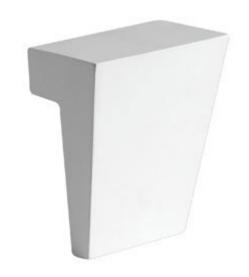

## 4 1/4"W x 4 1/2"H x 2 1/4"P Flat Keystone (for use with FLT152)

- Will not crack, warp, or split
- Protected from natural elements
- Outlasts resin, plastics, wood and aluminum products
- Lifetime Warranty
- Lightweight and easy to install
- This product qualifies for our Lowest Price Guarantee
- Order now and get our 30 day Price Protection

## **DESCRIPTION**

Keystones adorn window trim, entry door systems, crossheads, garage doors and arch casing. These timeless accents offer classic historical and decorative detail. Our lightweight keystones can be installed during new construction or after as a renovation. For use with select crosshead and casing profiles.