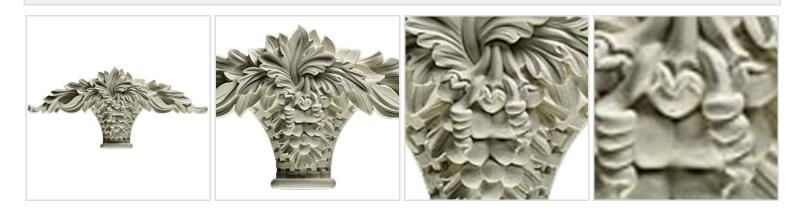

## Approx. 16-1/2" x 7-1/4" x 3-1/4" Extended leaves with grapes in woven basket. Use with MLD-182 & MLD-

Hybrid-Resin can be used on the interior

Item #: KS-104A-XT List Price: \$206.90 \$149.93 (EACH)

Save \$56.97 (27%)

Usually ships in 3-5 business days

## **MORE IMAGES**



## DESCRIPTION

Our onlays are the perfect accent pieces for your projects. Choose from an amazing selection of designs and patterns that are historical, seasonal or even whimsical. Give character to your cabinetry, furniture and room or take your kid's school projects and crafts to the next level! The possibilities are endless. Each piece is carefully crafted with rich details and will be looking great wherever its used.

Order online at: http://www.architecturaldepot.com/KS-104A-XT.html Date Printed: 04/16/2024 - 8:49 pm