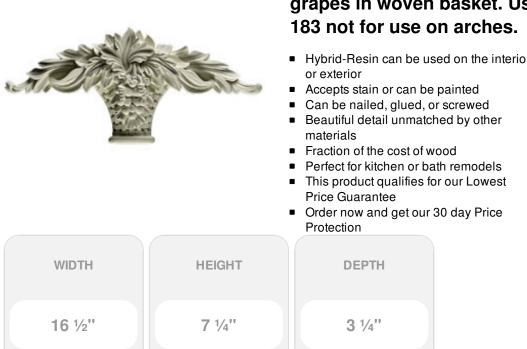

## Approx. 16-1/2" x 7-1/4" x 3-1/4" Extended leaves with grapes in woven basket. Use with MLD-182 & MLD-

Hybrid-Resin can be used on the interior

Item #: KS-104A-XT List Price: \$206.90 \$149.93 (EACH)