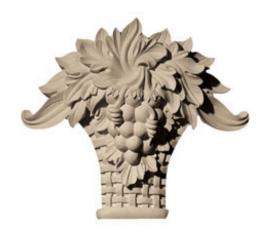

## Approx. 14-3/4" x 12-1/4" x 5" Grapes and leaves in woven basket use with MLD-185.

- Hybrid-Resin can be used on the interior or exterior
- Accepts stain or can be painted
- Can be nailed, glued, or screwed
- Beautiful detail unmatched by other materials
- Fraction of the cost of wood
- Perfect for kitchen or bath remodels
- This product qualifies for our Lowest Price Guarantee
- Order now and get our 30 day Price Protection

Item #: KS-104C List Price: \$310.40 **\$224.93** (EACH) Save \$85.47 (27%)

Usually ships in 3-5 business days

WIDTH

HEIGHT

**DEPTH** 

14 3/4"

12 1/4"

5"