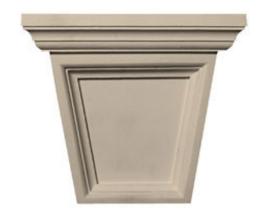

## Approx. 6-3/4" x 5-1/2" x 3-1/4" Plain. Designed to fit MLD-182 & MLD-183.

- Hybrid-Resin can be used on the interior or exterior
- Accepts stain or can be painted
- Can be nailed, glued, or screwed
- Beautiful detail unmatched by other materials
- Fraction of the cost of wood
- Perfect for kitchen or bath remodels
- This product qualifies for our Lowest Price Guarantee
- Order now and get our 30 day Price Protection