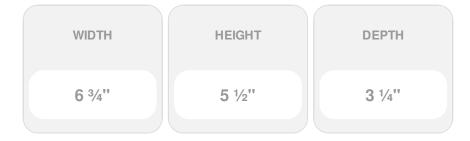

## Approx. 6-3/4" x 5-1/2" x 3-1/4" Plain. Designed to fit MLD-182 & MLD-183.

- Hybrid-Resin can be used on the interior or exterior
- Accepts stain or can be painted
- Can be nailed, glued, or screwed
- Beautiful detail unmatched by other materials
- Fraction of the cost of wood
- Perfect for kitchen or bath remodels
- This product qualifies for our Lowest Price Guarantee
- Order now and get our 30 day Price Protection