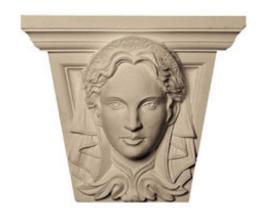

## Approx. 6-1/2" x 5-1/4" x 3-1/4" Woman's face. Designed to fit MLD-182 or MLD-183.

- Hybrid-Resin can be used on the interior or exterior
- Accepts stain or can be painted
- Can be nailed, glued, or screwed
- Beautiful detail unmatched by other materials
- Fraction of the cost of wood
- Perfect for kitchen or bath remodels
- This product qualifies for our Lowest Price Guarantee
- Order now and get our 30 day Price Protection

Item #: KS3-4 List Price: \$93.05 **\$67.43** (EACH) Save \$25.62 (27%)

Usually ships in 3-5 business days

WIDTH
6 1/2"

HEIGHT

5 1/4"

DEPTH

3 1/4"

## **DESCRIPTION**

Our onlays are the perfect accent pieces for your projects. Choose from an amazing selection of designs and patterns that are historical, seasonal or even whimsical. Give character to your cabinetry, furniture and room or take your kid's school projects and crafts to the next level! The possibilities are endless. Each piece is carefully crafted with rich details and will be looking great wherever its used.