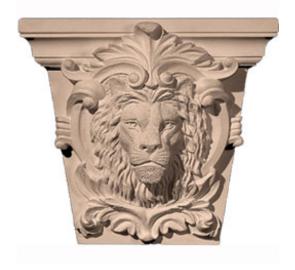

## Approx. 8" x 6-3/4" x 3-3/4" Lion's face on shield. Designed to fit MLD-184.

- Hybrid-Resin can be used on the interior or exterior
- Accepts stain or can be painted
- Can be nailed, glued, or screwed
- Beautiful detail unmatched by other materials
- Fraction of the cost of wood
- Perfect for kitchen or bath remodels
- This product qualifies for our Lowest Price Guarantee
- Order now and get our 30 day Price Protection

Item #: KS4-1 List Price: \$155.15 **\$112.43** (EACH) Save \$42.72 (27%)

Usually ships in 3-5 business days

WIDTH

**HEIGHT** 

**DEPTH** 

8"

6 3/4"

3 3/4"