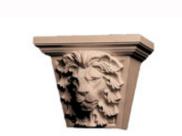

## Approx. 7-3/4" x 6-3/4" x 3-3/4" Lion's face. Designed to fit MLD-184.

- Hybrid-Resin can be used on the interior or exterior
- Accepts stain or can be painted
- Can be nailed, glued, or screwed
- Beautiful detail unmatched by other materials
- Fraction of the cost of wood
- Perfect for kitchen or bath remodels
- This product qualifies for our Lowest Price Guarantee
- Order now and get our 30 day Price Protection

Item #: KS4-2 List Price: \$155.15 **\$112.43** (EACH) Save \$42.72 (27%)

Usually ships in 3-5 business days

WIDTH

HEIGHT

**DEPTH** 

7 3/4"

6 3/4"

3 3/4"

## **DESCRIPTION**

Our onlays are the perfect accent pieces for your projects. Choose from an amazing selection of designs and patterns that are historical, seasonal or even whimsical. Give character to your cabinetry, furniture and room or take your kid's school projects and crafts to the next level! The possibilities are endless. Each piece is carefully crafted with rich details and will be looking great wherever its used.