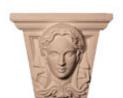

## Approx. 7-3/4" x 6-3/4" x 3-3/4" Woman's face. Designed to fit MLD-184.

- Hybrid-Resin can be used on the interior or exterior
- Accepts stain or can be painted
- Can be nailed, glued, or screwed
- Beautiful detail unmatched by other materials
- Fraction of the cost of wood
- Perfect for kitchen or bath remodels
- This product qualifies for our Lowest Price Guarantee
- Order now and get our 30 day Price Protection

Item #: KS4-4 List Price: \$155.15 **\$112.43** (EACH) Save \$42.72 (27%)

Usually ships in 3-5 business days

| WID  | TH  | HEIGHT | DEPTH  |
|------|-----|--------|--------|
| 7 3/ | 4** | 6 3/4" | 3 3/4" |