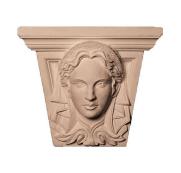

## Approx. 7-3/4" x 6-3/4" x 3-3/4" Woman's face. Designed to fit MLD-184.

- Hybrid-Resin can be used on the interior or exterior
- Accepts stain or can be painted
- Can be nailed, glued, or screwed
- Beautiful detail unmatched by other materials
- Fraction of the cost of wood
- Perfect for kitchen or bath remodels
- This product qualifies for our Lowest Price Guarantee
- Order now and get our 30 day Price Protection

Item #: KS4-4 List Price: \$155.15 **\$112.43** (EACH) Save \$42.72 (27%)

Usually ships in 3-5 business days

| WID  | TH  | HEIGHT | DEPTH  |
|------|-----|--------|--------|
| 7 3/ | 4** | 6 3/4" | 3 3/4" |