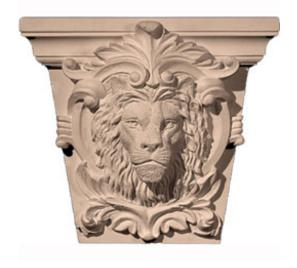

## Approx. 10" x 8-3/4" x 4-1/2" Lion's face on shield. Designed to fit MLD-185.

- Hybrid-Resin can be used on the interior or exterior
- Accepts stain or can be painted
- Can be nailed, glued, or screwed
- Beautiful detail unmatched by other materials
- Fraction of the cost of wood
- Perfect for kitchen or bath remodels
- This product qualifies for our Lowest Price Guarantee
- Order now and get our 30 day Price Protection

Item #: KS5-1 List Price: \$196.55 **\$142.43** (EACH) Save \$54.12 (27%)

Usually ships in 3-5 business days

**WIDTH** 

**HEIGHT** 

**DEPTH** 

10"

8 3/4"

4 1/2"

## **DESCRIPTION**

Our onlays are the perfect accent pieces for your projects. Choose from an amazing selection of designs and patterns that are historical, seasonal or even whimsical. Give character to your cabinetry, furniture and room or take your kid's school projects and crafts to the next level! The possibilities are endless. Each piece is carefully crafted with rich details and will be looking great wherever its used.