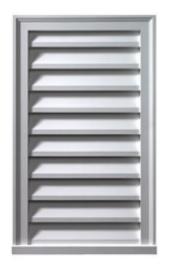

## 24"W x 48"H x 2"P Brick Mould Style Vertical Louver, Non-Functional

- Manufactured out of Urethane
- An easy way to enhance the look of your home
- Fully primed and ready for paint
- Can withstand temperatures of up to 140°F
- Lightweight and easy to install
- Urethane expertly withstands water and natural elements
- This product qualifies for our Lowest Price Guarantee
- Order now and get our 30 day Price Protection