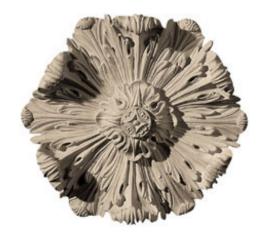

## Approx. 10-1/2" Dia. x 2-1/4" Thick rolled acanthus.

- Hybrid-Resin can be used on the interior or exterior
- Accepts stain or can be painted
- Can be nailed, glued, or screwed
- Beautiful detail unmatched by other materials
- Fraction of the cost of wood
- Perfect for kitchen or bath remodels
- This product qualifies for our Lowest Price Guarantee
- Order now and get our 30 day Price Protection

Item #: MD-103 List Price: \$103.40 **\$74.93** (EACH) Save \$28.47 (27%)

Usually ships in 3-5 business days

**OUTSIDE DIAMETER** 

**DEPTH** 

10 1/2"

2 1/4"