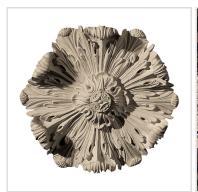

## Approx. 10-1/2" Dia. x 2-1/4" Thick rolled acanthus.

- Hybrid-Resin can be used on the interior or exterior
- Accepts stain or can be painted
- Can be nailed, glued, or screwed
- Beautiful detail unmatched by other materials
- Fraction of the cost of wood
- Perfect for kitchen or bath remodels
- This product qualifies for our Lowest Price Guarantee
- Order now and get our 30 day Price Protection

Item #: MD-103 List Price: \$103.40 **\$74.93** (EACH) Save \$28.47 (27%)

Usually ships in 3-5 business days

**OUTSIDE DIAMETER** 

**DEPTH** 

10 1/2"

2 1/4"

## **MORE IMAGES**









## WE ARE HERE FOR YOU...

## **Our Selection**

Having the right tools at the right time is crucial. So is having the right products at the right price. We are not bound by a single warehouse location and limited style or size availabilities. We work directly with over 70 different manufacturers nationwide. This means we have direct control on availability, customizability, and quality.

Order online at: http://www.architecturaldepot.com/MD-103.html

Date Printed: 04/19/2024 - 9:48 pm