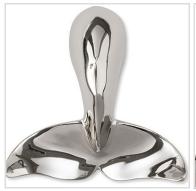

## 6"W x 2 1/2"D x 6"H Michael Healy Whale Tail Door Knocker, Nickel Silver

- Artfully desgined with unique and whimsical details
- Crafted from the finest metals
- Adds a unique look to your door
- Screws and fasteners are included
- Mounts to most wood, metal, and fiberglass doors
- The perfect gift for friends or family
- This product qualifies for our Lowest Price Guarantee
- Order now and get our 30 day Price Protection

## **MORE IMAGES**