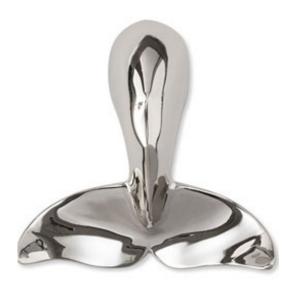

## 6"W x 2 1/2"D x 6"H Michael Healy Whale Tail Door Knocker, Nickel Silver

- Artfully desgined with unique and whimsical details
- Crafted from the finest metals
- Adds a unique look to your door
- Screws and fasteners are included
- Mounts to most wood, metal, and fiberglass doors
- The perfect gift for friends or family
- This product qualifies for our Lowest Price Guarantee
- Order now and get our 30 day Price Protection

Item #: MH1053 List Price: \$158.70 **\$115.00** (EACH) Save \$43.70 (27%)

FREE Shipping! Usually ships in 24-72 hours

6"

HEIGHT

6"

DEPTH

2 1/2"