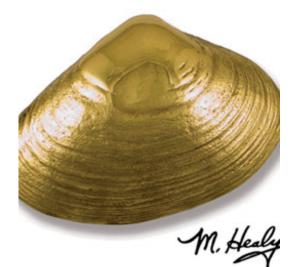

## 5"W x 2 1/2"D x 7"H Michael Healy Clam (Large) Door Knocker, Brass

- Artfully desgined with unique and whimsical details
- Crafted from the finest metals
- Adds a unique look to your door
- Screws and fasteners are included
- Mounts to most wood, metal, and fiberglass doors
- The perfect gift for friends or family
- This product qualifies for our Lowest Price Guarantee
- Order now and get our 30 day Price Protection

Item #: MH1121 List Price: \$179.40 **\$130.00** (EACH)

Save \$49.40 (27%)

FREE Shipping! Usually ships in 24-72 hours

| HEIGH | T WI | IDTH | DEPTH         |
|-------|------|------|---------------|
| 7"    |      | 5''  | <b>2</b> 1⁄2" |