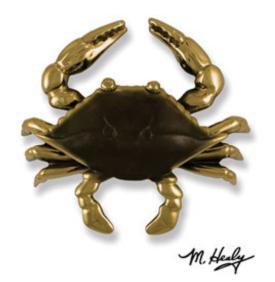

## 7"W x 2 1/4"D x 6"H Michael Healy Crab Door Knocker, Brass

- Artfully desgined with unique and whimsical details
- Crafted from the finest metals
- Adds a unique look to your door
- Screws and fasteners are included
- Mounts to most wood, metal, and fiberglass doors
- The perfect gift for friends or family
- This product qualifies for our Lowest Price Guarantee
- Order now and get our 30 day Price Protection

## **DESCRIPTION**

The Blue Crab Door Knocker was designed by Michael Healy, an accomplished Rhode Island artisan, known for his Unique Door Knockers. Displaying this handsome sculpture will surely set any door apart while telling visitors of your special affinity to the bay.