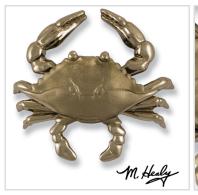

## 7"W x 2 1/4"D x 6"H Michael Healy Crab Door Knocker, Nickel Silver and Chrome

- Artfully desgined with unique and whimsical details
- Crafted from the finest metals
- Adds a unique look to your door
- Screws and fasteners are included
- Mounts to most wood, metal, and fiberglass doors
- The perfect gift for friends or family
- This product qualifies for our Lowest Price Guarantee
- Order now and get our 30 day Price Protection

Item #: MH1153 List Price: \$179.40 **\$130.00** (EACH) Save \$49.40 (27%)

FREE Shipping! Usually ships in 24-72 hours

WIDTH HEIGHT DEPTH

7" 6" 2 1/4"

## **MORE IMAGES**









## **DESCRIPTION**

This Brushed Nickel Silver and Polished Chrome Blue Crab Door Knocker was designed by Michael Healy, an accomplished Rhode Island artisan, known for his Unique Door Knockers. Displaying this handsome sculpture will surely set any door apart while telling visitors of your special affinity to the bay.

Order online at: http://www.architecturaldepot.com/MH1153.html

Date Printed: 04/25/2024 - 8:11 pm