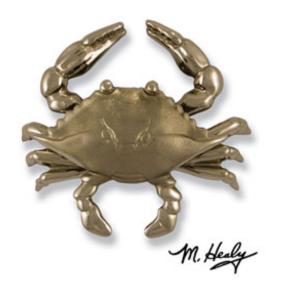

## 7"W x 2 1/4"D x 6"H Michael Healy Crab Door Knocker, Nickel Silver and Chrome

- Artfully desgined with unique and whimsical details
- Crafted from the finest metals
- Adds a unique look to your door
- Screws and fasteners are included
- Mounts to most wood, metal, and fiberglass doors
- The perfect gift for friends or family
- This product qualifies for our Lowest Price Guarantee
- Order now and get our 30 day Price Protection

## **DESCRIPTION**

This Brushed Nickel Silver and Polished Chrome Blue Crab Door Knocker was designed by Michael Healy, an accomplished Rhode Island artisan, known for his Unique Door Knockers. Displaying this handsome sculpture will surely set any door apart while telling visitors of your special affinity to the bay.