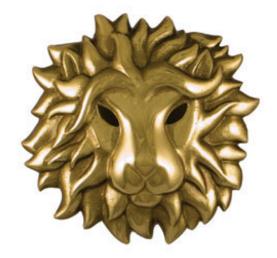

## 6 1/2"W x 2"D x 6 1/2"H Michael Healy Lion Head Door Knocker, Brass

- Artfully desgined with unique and whimsical details
- Crafted from the finest metals
- Adds a unique look to your door
- Screws and fasteners are included
- Mounts to most wood, metal, and fiberglass doors
- The perfect gift for friends or family
- This product qualifies for our Lowest Price Guarantee
- Order now and get our 30 day Price Protection

## **DESCRIPTION**

The Lion Head Door Knocker is sand-cast in solid brass and is finished with a high polish to bring out the beauty of the design. The Lion Head Door Knocker was designed by Michael Healy, an accomplished Rhode Island artisan known for his Unique Door Knockers. The Lion, a symbol of majesty and grace, has been used since ancient times as a sculptured guardian of hearth and home.