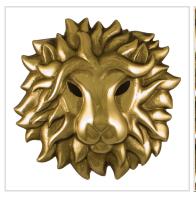

## **MORE IMAGES**

## **DESCRIPTION**

The Lion Head Door Knocker is sand-cast in solid brass and is finished with a high polish to bring out the beauty of the design. The Lion Head Door Knocker was designed by Michael Healy, an accomplished Rhode Island artisan known for his Unique Door Knockers. The Lion, a symbol of majesty and grace, has been used since ancient times as a sculptured guardian of hearth and home.