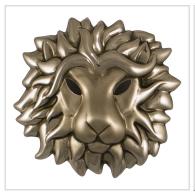

## 6 1/2"W x 2"D x 6 1/2"H Michael Healy Lion Head Door Knocker, Nickel Silver and Chrome

- Artfully desgined with unique and whimsical details
- Crafted from the finest metals
- Adds a unique look to your door
- Screws and fasteners are included
- Mounts to most wood, metal, and fiberglass doors
- The perfect gift for friends or family
- This product qualifies for our Lowest Price Guarantee
- Order now and get our 30 day Price Protection

## **DESCRIPTION**

The Lion Head Door Knocker is sand-cast in solid Nickel Silver and Polished Chrome. The Lion Head Door Knocker was designed by Michael Healy, an accomplished Rhode Island artisan known for his Unique Door Knockers. The Lion, a symbol of majesty and grace, has been used since ancient times as a sculptured guardian of hearth and home