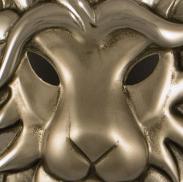

## **DESCRIPTION**

The Lion Head Door Knocker is sand-cast in solid Nickel Silver and Polished Chrome. The Lion Head Door Knocker was designed by Michael Healy, an accomplished Rhode Island artisan known for his Unique Door Knockers. The Lion, a symbol of majesty and grace, has been used since ancient times as a sculptured guardian of hearth and home