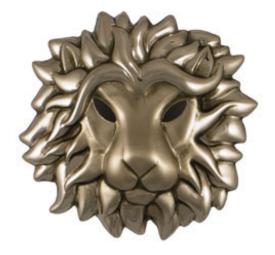

## 6 1/2"W x 2"D x 6 1/2"H Michael Healy Lion Head Door Knocker, Nickel Silver and Chrome

- Artfully desgined with unique and whimsical details
- Crafted from the finest metals
- Adds a unique look to your door
- Screws and fasteners are included
- Mounts to most wood, metal, and fiberglass doors
- The perfect gift for friends or family
- This product qualifies for our Lowest Price Guarantee
- Order now and get our 30 day Price Protection

## **DESCRIPTION**

The Lion Head Door Knocker is sand-cast in solid Nickel Silver and Polished Chrome. The Lion Head Door Knocker was designed by Michael Healy, an accomplished Rhode Island artisan known for his Unique Door Knockers. The Lion, a symbol of majesty and grace, has been used since ancient times as a sculptured guardian of hearth and home