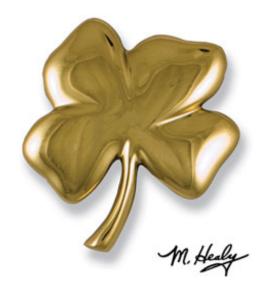

## 5"W x 1 1/2"D x 5 1/4"H Michael Healy Four Leaf Clover Door Knocker, Brass

- Artfully desgined with unique and whimsical details
- Crafted from the finest metals
- Adds a unique look to your door
- Screws and fasteners are included
- Mounts to most wood, metal, and fiberglass doors
- The perfect gift for friends or family
- This product qualifies for our Lowest Price Guarantee
- Order now and get our 30 day Price Protection

## **DESCRIPTION**

The Four Leaf Clover Door Knocker is sand-cast in solid bronze and is finished with a high gloss polish. The Four Leaf Clover is designed by Michael Healy, a accomplished Rhode Island artisan. The design is the traditional symbol for good luck and makes the perfect gift to wish someone well in their new home.