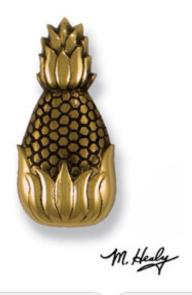

## 1 3/4"W x 3 3/4"H Michael Healy Pineapple Doorbell Ringer, Brass

- Artfully desgined with unique and whimsical details
- Crafted from the finest metals
- Adds a unique look to your door
- Screws and fasteners are included
- Mounts to most wood, metal, and fiberglass doors
- The perfect gift for friends or family
- This product qualifies for our Lowest Price Guarantee
- Order now and get our 30 day Price Protection

Item #: MHR01 List Price: \$81.42 \$59.00 (EACH)

Save \$22.42 (27%)

FREE Shipping! Usually ships in 24-72 hours

HEIGHT

**WIDTH** 

3 3/4"

1 3/4"