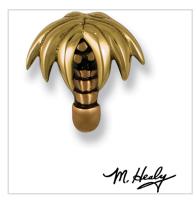

## 3"W x 3"H Michael Healy Palm Tree Doorbell Ringer, Brass

- Artfully desgined with unique and whimsical details
- Crafted from the finest metals
- Adds a unique look to your door
- Screws and fasteners are included
- Mounts to most wood, metal, and fiberglass doors
- The perfect gift for friends or family
- This product qualifies for our Lowest Price Guarantee
- Order now and get our 30 day Price Protection

Item #: MHR39 List Price: \$81.42 **\$59.00** (EACH) Save \$22.42 (27%)

FREE Shipping! Usually ships in 24-72 hours

M. Healy

WIDTH

**HEIGHT** 

3"

3"