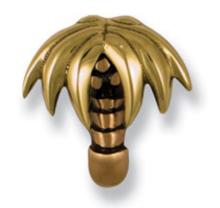

## 3"W x 3"H Michael Healy Palm Tree Doorbell Ringer, Brass

- Artfully desgined with unique and whimsical details
- Crafted from the finest metals
- Adds a unique look to your door
- Screws and fasteners are included
- Mounts to most wood, metal, and fiberglass doors
- The perfect gift for friends or family
- This product qualifies for our Lowest Price Guarantee
- Order now and get our 30 day Price Protection

Item #: MHR39 List Price: \$81.42 **\$59.00** (EACH) Save \$22.42 (27%)

FREE Shipping! Usually ships in 24-72 hours

M. Healy

WIDTH

**HEIGHT** 

3"

3"