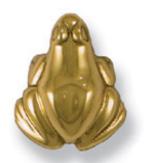

- Artfully desgined with unique and whimsical details
- Crafted from the finest metals
- Adds a unique look to your door
- Screws and fasteners are included
- Mounts to most wood, metal, and fiberglass doors
- The perfect gift for friends or family
- This product qualifies for our Lowest Price Guarantee
- Order now and get our 30 day Price Protection

Item #: MHR41 List Price: \$81.42 \$59.00 (EACH)

Save \$22.42 (27%)

FREE Shipping! Usually ships in 24-72 hours

M. Healy

HEIGHT

**WIDTH** 

2 3/4"

2"