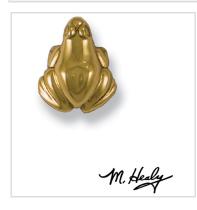

- Artfully desgined with unique and whimsical details
- Crafted from the finest metals
- Adds a unique look to your door
- Screws and fasteners are included
- Mounts to most wood, metal, and fiberglass doors
- The perfect gift for friends or family
- This product qualifies for our Lowest Price Guarantee
- Order now and get our 30 day Price Protection

Item #: MHR41 List Price: \$81.42 \$59.00 (EACH)

Save \$22.42 (27%)

FREE Shipping! Usually ships in 24-72 hours

M. Healy

HEIGHT

**WIDTH** 

2 3/4"

2"