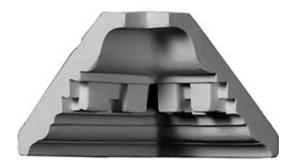

## 2 3/4"P x 2 3/4"H Inside Corner for Dentil Crown Moulding (matches moulding MLD02X02X03DE)

- Install crown moulding in minutes not days
- Matches beautifully to the moulding profile
- Install crown without a single miter cut
- The best choice for installing crown moulding
- Can be glued or nailed
- Factory primed and ready for your paint
- This product qualifies for our Lowest Price Guarantee
- Order now and get our 30 day Price Protection

Item #: MIC02X02DE List Price: \$7.25 \$5.25 (EACH) Save \$2.00 (27%)

Usually ships in 24-72 hours

**PROJECTION** 

HEIGHT

2 3/4"

2 3/4"