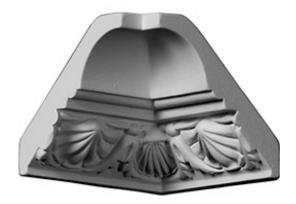

## 2 3/4"P x 2 7/8"H Inside Corner Moulding (matches moulding MLD02X02X02SH)

- Install crown moulding in minutes not days
- Matches beautifully to the moulding profile
- Install crown without a single miter cut
- The best choice for installing crown moulding
- Can be glued or nailed
- Factory primed and ready for your paint
- This product qualifies for our Lowest Price Guarantee
- Order now and get our 30 day Price Protection

Item #: MIC02X02SH List Price: \$7.77 **\$5.63** (EACH) Save \$2.14 (27%)

Usually ships in 24-72 hours

HEIGHT

**PROJECTION** 

2 7 "

2 3/4"