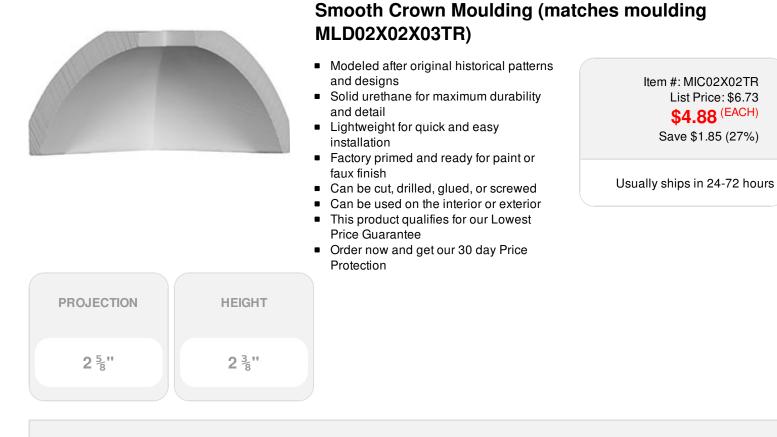

2 5/8"P x 2 3/8"H Inside Corner for Traditional

## DESCRIPTION

Increase the value of your home and transform ordinary to interesting with over 400 designs, we have something to match every decor style. Renovate a room or two faster and easier than before with our lightweight durable urethane crown mouldings. Compared to traditional trim materials, our products give you the look and feel of authentic wood or plaster for less. Factory primed, it comes ready for paint, gel stain, or faux finish; making it ideal for a variety of interior and exterior applications.