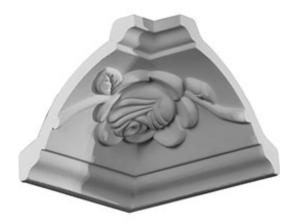

## 3 3/4"P x 3 1/4"H Inside Corner Moulding (matches moulding MLD03X03X05BU)

- Install crown moulding in minutes not days
- Matches beautifully to the moulding profile
- Install crown without a single miter cut
- The best choice for installing crown moulding
- Can be glued or nailed
- Factory primed and ready for your paint
- This product qualifies for our Lowest Price Guarantee
- Order now and get our 30 day Price Protection

Item #: MIC03X03BU List Price: \$7.77 **\$5.63** (EACH) Save \$2.14 (27%)

Usually ships in 24-72 hours

**PROJECTION** 

**HEIGHT** 

3 3/4"

3 1/4"