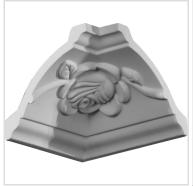

## 3 3/4"P x 3 1/4"H Inside Corner Moulding (matches moulding MLD03X03X05BU)

- Install crown moulding in minutes not days
- Matches beautifully to the moulding profile
- Install crown without a single miter cut
- The best choice for installing crown moulding
- Can be glued or nailed
- Factory primed and ready for your paint
- This product qualifies for our Lowest Price Guarantee
- Order now and get our 30 day Price Protection

Item #: MIC03X03BU List Price: \$7.77 **\$5.63** (EACH) Save \$2.14 (27%)

Usually ships in 24-72 hours

**PROJECTION** 

**HEIGHT** 

3 3/4"

3 1/4"