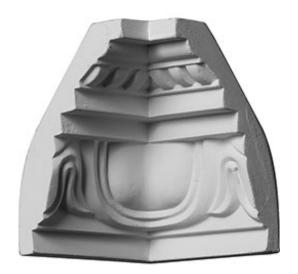

## 3 1/4"P x 4 1/2"H Inside Corner Moulding (matches moulding MLD04X03X05ED)

- Install crown moulding in minutes not days
- Matches beautifully to the moulding profile
- Install crown without a single miter cut
- The best choice for installing crown moulding
- Can be glued or nailed
- Factory primed and ready for your paint
- This product qualifies for our Lowest Price Guarantee
- Order now and get our 30 day Price Protection

Item #: MIC03X04ED List Price: \$7.77 **\$5.63** (EACH) Save \$2.14 (27%)

Usually ships in 24-72 hours

**HEIGHT** 

**PROJECTION** 

4 1/2"

3 1/4"