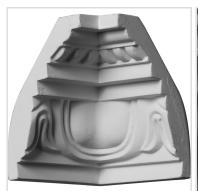

## 3 1/4"P x 4 1/2"H Inside Corner Moulding (matches moulding MLD04X03X05ED)

- Install crown moulding in minutes not days
- Matches beautifully to the moulding profile
- Install crown without a single miter cut
- The best choice for installing crown moulding
- Can be glued or nailed
- Factory primed and ready for your paint
- This product qualifies for our Lowest Price Guarantee
- Order now and get our 30 day Price Protection

Item #: MIC03X04ED List Price: \$7.77 **\$5.63** (EACH) Save \$2.14 (27%)

Usually ships in 24-72 hours

**HEIGHT** 

**PROJECTION** 

4 1/2"

3 1/4"

## **MORE IMAGES**









## **DESCRIPTION**

Increase the value of your home and transform ordinary to interesting with over 400 designs, we have something to match every decor style. Renovate a room or two faster and easier than before with our lightweight durable urethane crown mouldings. Compared to traditional trim materials, our products give you the look and feel of authentic wood or plaster for less. Factory primed, it comes ready for paint, gel stain, or faux finish; making it ideal for a variety of interior and exterior applications.

Order online at: <a href="http://www.architecturaldepot.com/MIC03X04ED.html">http://www.architecturaldepot.com/MIC03X04ED.html</a>
Date Printed: 04/19/2024 - 9:57 pm