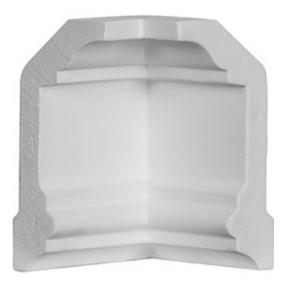

## 2 1/4"P x 4"H Inside Corner for Holmdel Traditional Smooth Crown Moulding (matches moulding MLD04X02X04HO)

- Modeled after original historical patterns and designs
- Solid urethane for maximum durability and detail
- Lightweight for quick and easy installation
- Factory primed and ready for paint or faux finish
- Can be cut, drilled, glued, or screwed
- Can be used on the interior or exterior
- This product qualifies for our Lowest Price Guarantee
- Order now and get our 30 day Price Protection

Item #: MIC04X02HO List Price: \$7.25 **\$5.25** (EACH) Save \$2.00 (27%)

Usually ships in 24-72 hours

| HEIGHT | PROJECTION |  |
|--------|------------|--|
| 4''    | 2 1/4"     |  |