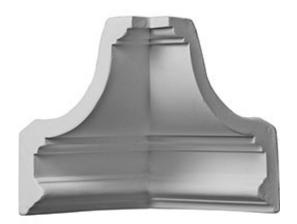

## 4 1/2"P x 6"H Inside Corner for Maria Traditional Smooth Crown Moulding (matches moulding MLD03X04X05TR)

- Install crown moulding in minutes not days
- Matches beautifully to the moulding profile
- Install crown without a single miter cut
- The best choice for installing crown moulding
- Can be glued or nailed
- Factory primed and ready for your paint
- This product qualifies for our Lowest Price Guarantee
- Order now and get our 30 day Price Protection