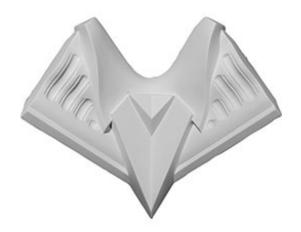

## 4 1/4"H x 4 1/2"P, Foster Inside Corner for Moulding Profiles

- Makes moulding installation a breeze
- Eliminates miter cuts
- A true DIY crown moulding installation
- Factory primed and ready for paint
- Can be painted or faux finished
- Lightweight for easy installation
- This product qualifies for our Lowest Price Guarantee
- Order now and get our 30 day Price Protection