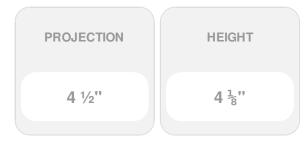

## 4 1/4"H x 4 1/2"P, Foster Inside Corner for Moulding Profiles

- Makes moulding installation a breeze
- Eliminates miter cuts
- A true DIY crown moulding installation
- Factory primed and ready for paint
- Can be painted or faux finished
- Lightweight for easy installation
- This product qualifies for our Lowest Price Guarantee
- Order now and get our 30 day Price Protection