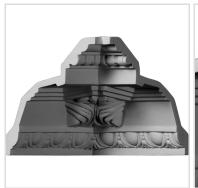

## 5 1/4"P x 5 1/4"H Inside Corner for Attica Acanthus Leaf Crown Moulding (matches moulding MLD05X05X07AT)

- Install crown moulding in minutes not days
- Matches beautifully to the moulding profile
- Install crown without a single miter cut
- The best choice for installing crown moulding
- Can be glued or nailed
- Factory primed and ready for your paint
- This product qualifies for our Lowest Price Guarantee
- Order now and get our 30 day Price Protection