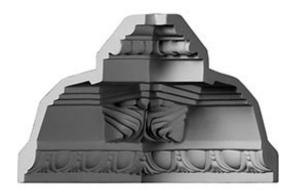

## 5 1/4"P x 5 1/4"H Inside Corner for Attica Acanthus Leaf Crown Moulding (matches moulding MLD05X05X07AT)

- Install crown moulding in minutes not days
- Matches beautifully to the moulding profile
- Install crown without a single miter cut
- The best choice for installing crown moulding
- Can be glued or nailed
- Factory primed and ready for your paint
- This product qualifies for our Lowest Price Guarantee
- Order now and get our 30 day Price Protection