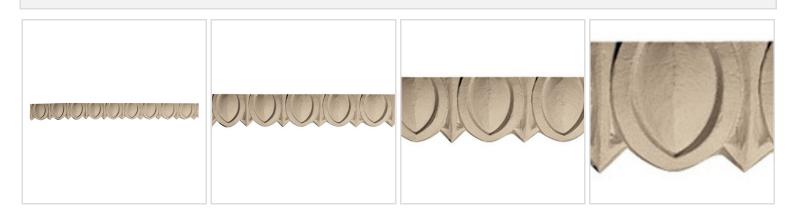

## Approx. 1-1/2" x 3/4" x 10' Egg & Dart 1-1/8" repeat. Minimum radius 12" on edge 30" on arch.

- Accepts stain or can be painted
- Can be nailed, glued, or screwed
- Beautiful detail unmatched by other materials
- Fraction of the cost of wood
- Perfect for kitchen or bath remodels
- This product qualifies for our Lowest Price Guarantee
- Order now and get our 30 day Price Protection

## **DESCRIPTION**

Introducing our premium resin moulding, the perfect fusion of elegance and durability for your interior design projects. Crafted with meticulous attention to detail, our moulding offers the timeless beauty of traditional moulding with the modern resilience of high-quality resin materials.