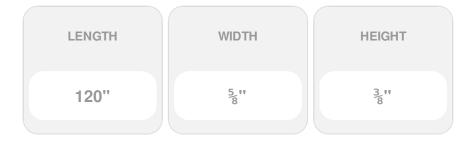

## Approx. 5/8" x 3/8" x 10' Acanthus leaf.

- Hybrid-Resin can be used on the interior or exterior
- Accepts stain or can be painted
- Can be nailed, glued, or screwed
- Beautiful detail unmatched by other materials
- Fraction of the cost of wood
- Perfect for kitchen or bath remodels
- This product qualifies for our Lowest Price Guarantee
- Order now and get our 30 day Price Protection