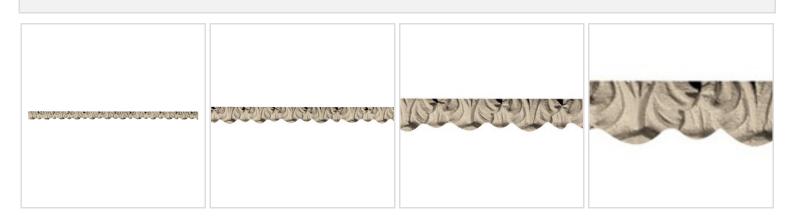

## Approx. 5/8" x 3/8" x 10' Acanthus leaf.

- Hybrid-Resin can be used on the interior or exterior
- Accepts stain or can be painted
- Can be nailed, glued, or screwed
- Beautiful detail unmatched by other materials
- Fraction of the cost of wood
- Perfect for kitchen or bath remodels
- This product qualifies for our Lowest Price Guarantee
- Order now and get our 30 day Price Protection

## **MORE IMAGES**