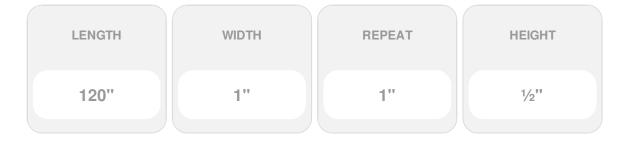

## Approx. 1" x 1/2" x 10' Rope with ridge 1" repeat. Minimum radius 9" on edge 16" on arch.

- Accepts stain or can be painted
- Can be nailed, glued, or screwed
- Beautiful detail unmatched by other materials
- Fraction of the cost of wood
- Perfect for kitchen or bath remodels
- This product qualifies for our Lowest Price Guarantee
- Order now and get our 30 day Price Protection