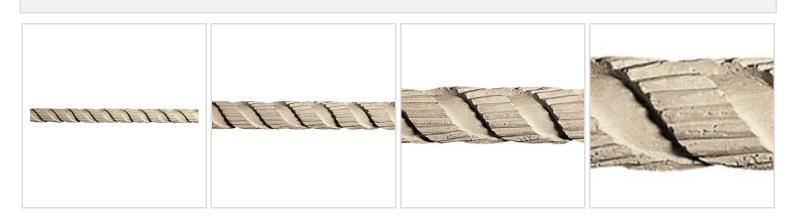

## Approx. 5/8" x 3/8" x 10' Combed rope (small insert) 3/4" repeat. Minimum radius 6" on edge 12" on arch.

- Accepts stain or can be painted
- Can be nailed, glued, or screwed
- Beautiful detail unmatched by other materials
- Fraction of the cost of wood
- Perfect for kitchen or bath remodels
- This product qualifies for our Lowest Price Guarantee
- Order now and get our 30 day Price Protection

## **MORE IMAGES**