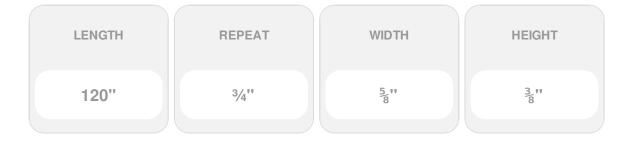

## Approx. 5/8" x 3/8" x 10' Combed rope (small insert) 3/4" repeat. Minimum radius 6" on edge 12" on arch.

- Accepts stain or can be painted
- Can be nailed, glued, or screwed
- Beautiful detail unmatched by other materials
- Fraction of the cost of wood
- Perfect for kitchen or bath remodels
- This product qualifies for our Lowest Price Guarantee
- Order now and get our 30 day Price Protection