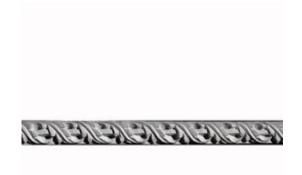

## Approx. 3/4" x 1/2" x 10' Spiral leaf (large insert) 1-1/4" repeat. Minimum radius 9" on edge 19" on arch.

- Hybrid-Resin can be used on the interior or exterior
- Accepts stain or can be painted
- Can be nailed, glued, or screwed
- Beautiful detail unmatched by other materials
- Fraction of the cost of wood
- Perfect for kitchen or bath remodels
- This product qualifies for our Lowest Price Guarantee
- Order now and get our 30 day Price Protection