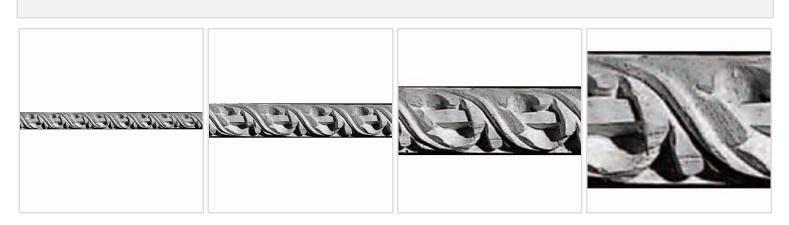

## **MORE IMAGES**

## Approx. 3/4" x 1/2" x 10' Spiral leaf (large insert) 1-1/4" repeat. Minimum radius 9" on edge 19" on arch.

- Hybrid-Resin can be used on the interior or exterior
- Accepts stain or can be painted
- Can be nailed, glued, or screwed
- Beautiful detail unmatched by other materials
- Fraction of the cost of wood
- Perfect for kitchen or bath remodels
- This product qualifies for our Lowest Price Guarantee
- Order now and get our 30 day Price Protection