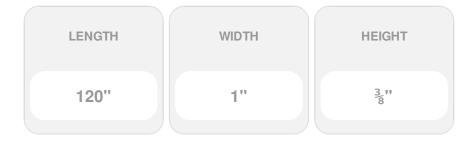

## Approx. 1" x 3/8" x 10' Profile flex trim. Minimum radius 6" on edge 20" on arch.

- Hybrid-Resin can be used on the interior or exterior
- Accepts stain or can be painted
- Can be nailed, glued, or screwed
- Beautiful detail unmatched by other materials
- Fraction of the cost of wood
- Perfect for kitchen or bath remodels
- This product qualifies for our Lowest Price Guarantee
- Order now and get our 30 day Price Protection