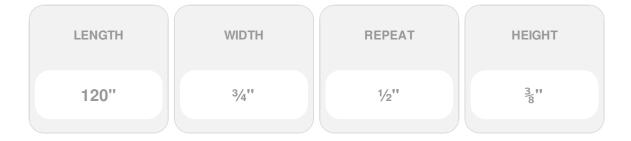

## Approx. 3/4" x 3/8" x 10', 1/2 round rope 1/2" repeat. Minimum radius 10" on edge 17" on arch.

- Accepts stain or can be painted
- Can be nailed, glued, or screwed
- Beautiful detail unmatched by other materials
- Fraction of the cost of wood
- Perfect for kitchen or bath remodels
- This product qualifies for our Lowest Price Guarantee
- Order now and get our 30 day Price Protection