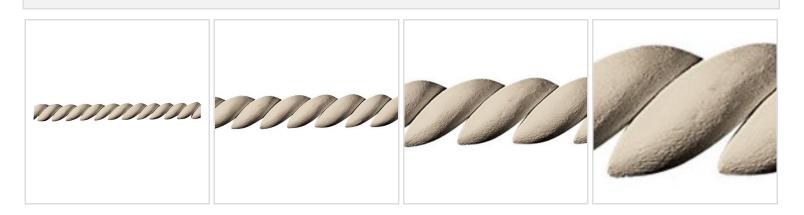

## Approx. 3/4" x 3/8" x 10', 1/2 round rope 1/2" repeat. Minimum radius 10" on edge 17" on arch.

- Accepts stain or can be painted
- Can be nailed, glued, or screwed
- Beautiful detail unmatched by other materials
- Fraction of the cost of wood
- Perfect for kitchen or bath remodels
- This product qualifies for our Lowest Price Guarantee
- Order now and get our 30 day Price Protection