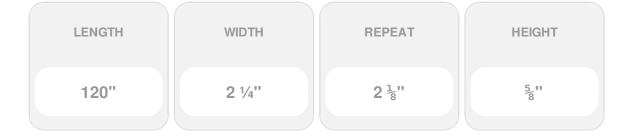

## Approx. 2-1/4" x 5/8" x 10' Low profile egg and dart 2-1/8" repeat. Minimum radius 14" on edge 34" on arch

- Accepts stain or can be painted
- Can be nailed, glued, or screwed
- Beautiful detail unmatched by other materials
- Fraction of the cost of wood
- Perfect for kitchen or bath remodels
- This product qualifies for our Lowest Price Guarantee
- Order now and get our 30 day Price Protection