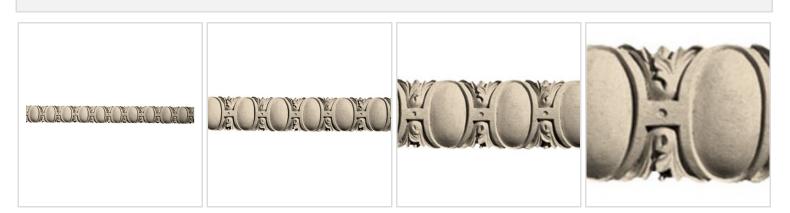

## Approx. 2-1/4" x 5/8" x 10' Low profile egg and dart 2-1/8" repeat. Minimum radius 14" on edge 34" on arch

- Accepts stain or can be painted
- Can be nailed, glued, or screwed
- Beautiful detail unmatched by other materials
- Fraction of the cost of wood
- Perfect for kitchen or bath remodels
- This product qualifies for our Lowest Price Guarantee
- Order now and get our 30 day Price Protection